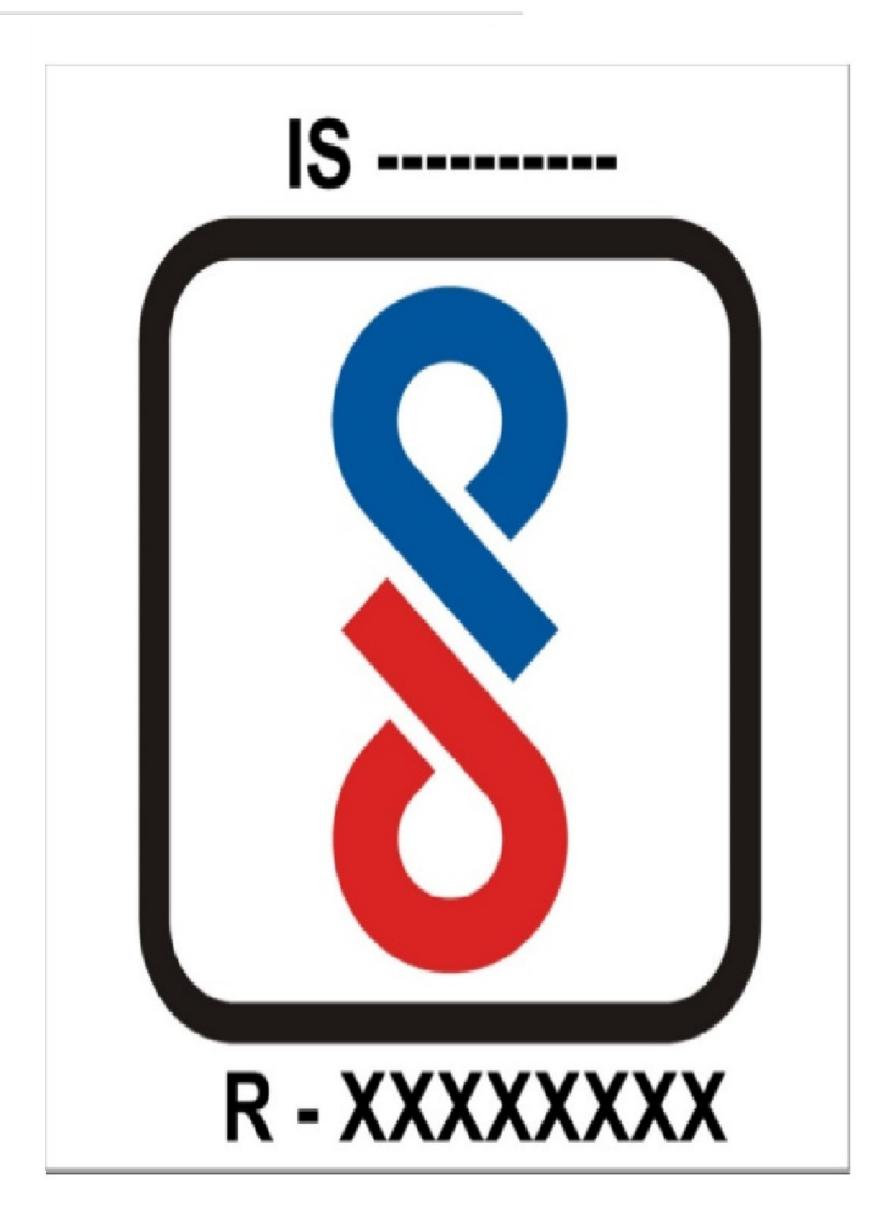

## Annex - 1

The guidelines for use of Standard Mark for Scheme-C are per 3(1) of BIS (Conformity Assessment) Regulations, 2017 are given below:

- i) The monogram of the 'Standard Mark' consists of the pictorial representation, drawn in the exact style as indicated in the figure in Annexure I. Its photograpic reductin and enlargement is permitted.
- ii)The 'Standard Mark' can be displayed in single colour or multi-colour as per the details given below. The colour scheme for the Standard Mark to be used in multi colur shall be use as indicated below.
- iii) The licensee shall diplay the 'Standard Mark' on the article and/or the packaging, as the case may be, in a manner so as to be easily visible. It shall be legible, indelible and non-remobable. Further, the durability of marking shall be as per the provisions of the relevant Indian Standard, wherever applicable. The diplay of IS number, Registration number and words shall not be less than Arial forn size 6.
- iv) Any device with a integrated display sceen may present the Standard Mark electronically (e-labelling) in lieu of a physical presentation on the product.

## Measurement for the Self Declaration of Conformity(SDoC) mark

For multicolour Standard Mark the colour scheme shall be - Red, Blue and Black.

- a) For printing purposes, colours shall be "Oriental Blue" and "Monopol Red"
   as per IS 1222:1992. 'Ink, duplicating for twin cylinder rotary machines (third revision)'
- b) For sign board purposes, colurs shall be "French Blue" (No.166)
  Red" (No.537) as per IS 5:1994 "Colours for ready mixed paints and enamels (fourth revision)".

For single colour Standard Mark, there is no restriction in the choice of the colour.

The font style and size used is Arial-85 pt.