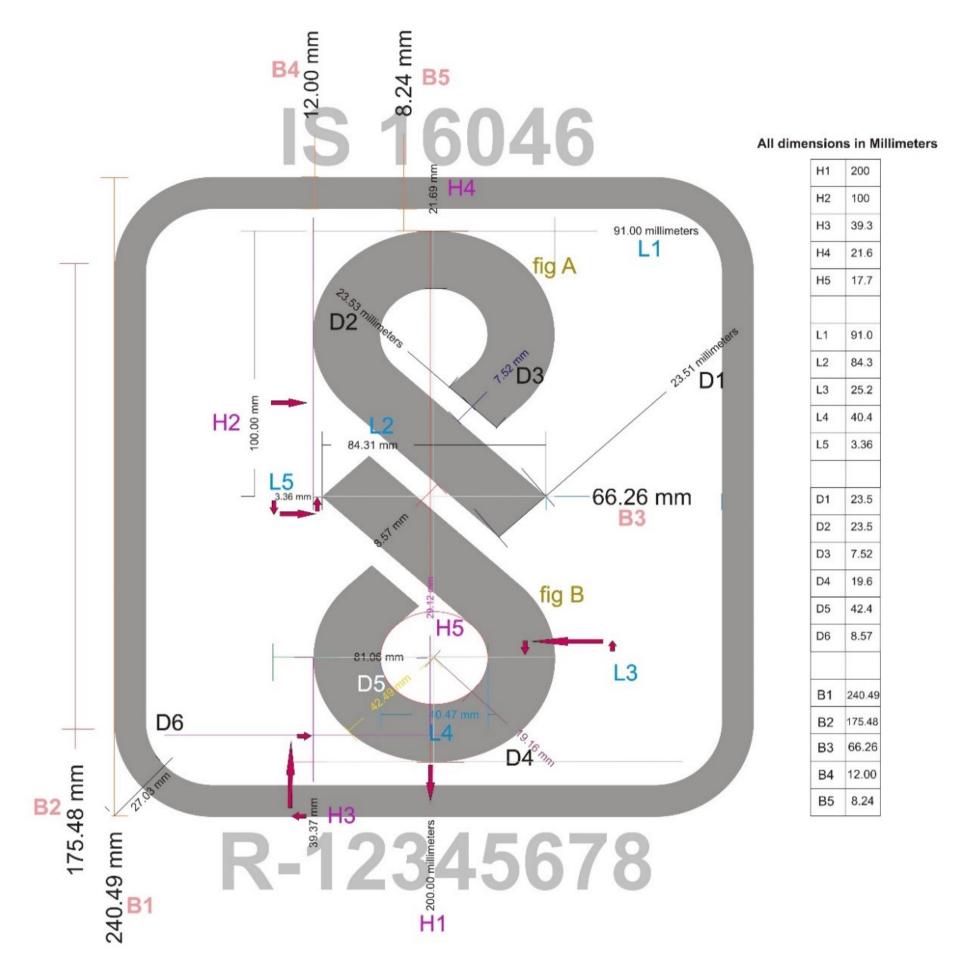

## Annex - 1

The guidelines for use of Standard Mark for Scheme-C are per 3(1) of BIS (Conformity Assessment) Regulations, 2017 are given below:

- i) The monogram of the 'Standard Mark' consists of the pictorial representation, drawn in the exact style as indicated in the figure in Annexure I. Its photograpic reductin and enlargement is permitted.
- ii)The 'Standard Mark' can be displayed in single colour or multi-colour as per the details given below. The colour scheme for the Standard Mark to be used in multi colur shall be use as indicated below.
- iii) The licensee shall diplay the 'Standard Mark' on the article and/or the packaging, as the case may be, in a manner so as to be easily visible. It shall be legible, indelible and non-remobable. Further, the durability of marking shall be as per the provisions of the relevant Indian Standard, wherever applicable. The diplay of IS number, Registration number and words shall not be less than Arial forn size 6.
- iv) Any device with a integrated display sceen may present the Standard Mark electronically (e-labelling) in lieu of a physical presentation on the product.

## Measurement for the Self Declaration of Conformity(SDoC) mark

For multicolour Standard Mark the colour scheme shall be - Red, Blue and Black.

- a) For printing purposes, colours shall be "Oriental Blue" and "Monopol Red"
   as per IS 1222:1992. 'Ink, duplicating for twin cylinder rotary machines (third revision)'
- b) For sign board purposes, colurs shall be "French Blue" (No.166)
  Red" (No.537) as per IS 5:1994 "Colours for ready mixed paints and enamels (fourth revision)".

For single colour Standard Mark, there is no restriction in the choice of the colour.

The font style and size used is Arial-85 pt.