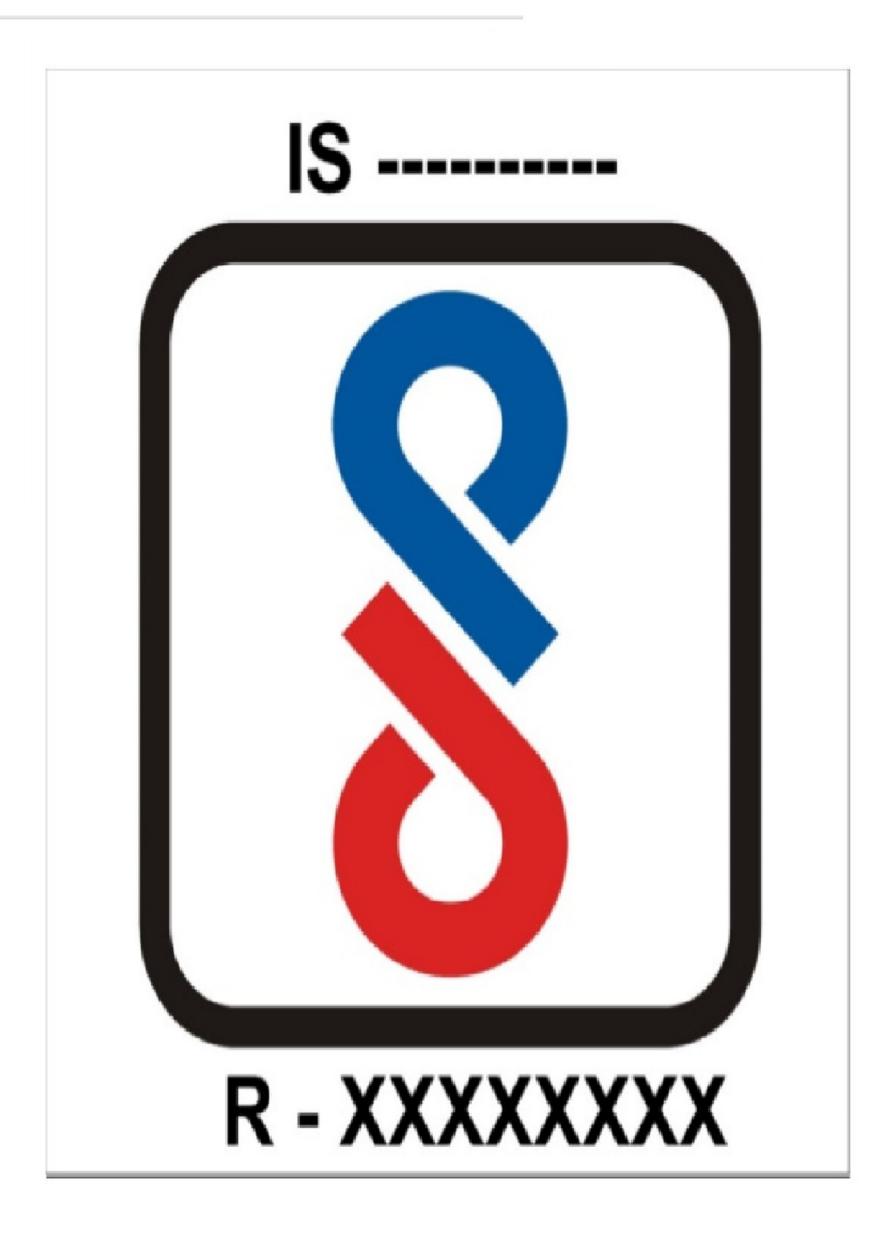

## Annex - 1

The guidelines for use of Standard Mark for Scheme-C are per 3(1) of BIS (Conformity Assessment) Regulations, 2017 are given below:

- i) The monogram of the 'Standard Mark' consists of the pictorial representation, drawn in the exact style as indicated in the figure in Annexure I. Its photograpic reductin and enlargement is permitted.
- ii)The 'Standard Mark' can be displayed in single colour or multi-colour as per the details given below. The colour scheme for the Standard Mark to be used in multi colur shall be use as indicated below.
- iii) The licensee shall diplay the 'Standard Mark' on the article and/or the packaging, as the case may be, in a manner so as to be easily visible. It shall be legible, indelible and non-remobable. Further, the durability of marking shall be as per the provisions of the relevant Indian Standard, wherever applicable. The diplay of IS number, Registration number and words shall not be less than Arial forn size 6.
- iv) Any device with a integrated display sceen may present the Standard Mark electronically (e-labelling) in lieu of a physical presentation on the product.

## Measurement for the Self Declaration of Conformity(SDoC) mark

For multicolour Standard Mark the colour scheme shall be - Red, Blue and Black.

- a) For printing purposes, colours shall be "Oriental Blue" and "Monopol Red"
   as per IS 1222:1992. 'Ink, duplicating for twin cylinder rotary machines (third revision)'
- b) For sign board purposes, colurs shall be "French Blue" (No.166)
  Red" (No.537) as per IS 5:1994 "Colours for ready mixed paints and enamels (fourth revision)".

For single colour Standard Mark, there is no restriction in the choice of the colour.

The font style and size used is Arial-85 pt.